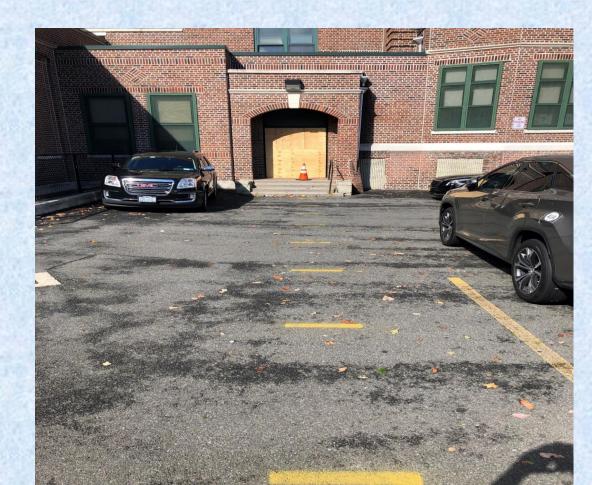

# \*Stairwell 1 Exit to Parking Lot (Grades PK-2 -Sign-Out Required)

- <u> PK</u> 2:40pm
- <u>1<sup>st</sup> Grade</u> 2:45pm
- <u>2<sup>nd</sup> Grade</u> 2:55pm
- <u>7th Grade</u> 3:10pm
- <u>8th Grade</u> 3:15pm

#### Stairwell 1 Exit View Image Below

<u>P.M. DISMISSAL PROCEDURES</u> 2:40pm – 3:15pm

\*Stairwell 2 Exit to Parking Lot (Grade 3 – Guardian required)

- <u>3<sup>rd</sup> Grade 2:45pm</u>
- <u>5th Grade 2:55pm</u>
- <u>6th Grade 3:05pm</u>