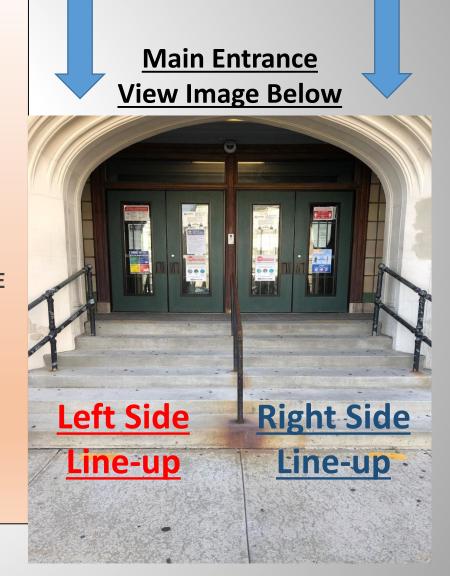

## Main Entrance on Van Cortlandt Ave.

## **MORNING ARRIVAL**

\*Bus Arrival times are scheduled for 8:30 a.m.-8:45 a.m.

<u>\*Grades PK - 4</u> 8:30am – 8:40am

-Left Side Line-up - (PK, 2<sup>nd</sup>, Pascuma, Moyna, Russo) MAIN ENTRANCE -Right Side Line-up - (K, 1<sup>st</sup>, 2<sup>nd</sup>, 3<sup>rd</sup>, 4<sup>th</sup>) MAIN ENTRANCE

-Left Side Line-up -(7<sup>th</sup> and 8<sup>th</sup> Grade) MAIN ENTRANCE -Right Side Line-up - (5<sup>th</sup> ,6<sup>th</sup> ,Tsagas) MAIN ENTRANCE

\*PLEASE arrive at the scheduled time listed and stand on the correct side (Left or Right). \*\*\* Parents are <u>NOT PERMITTED</u> in the school building (Non-Negotiable) during arrival.