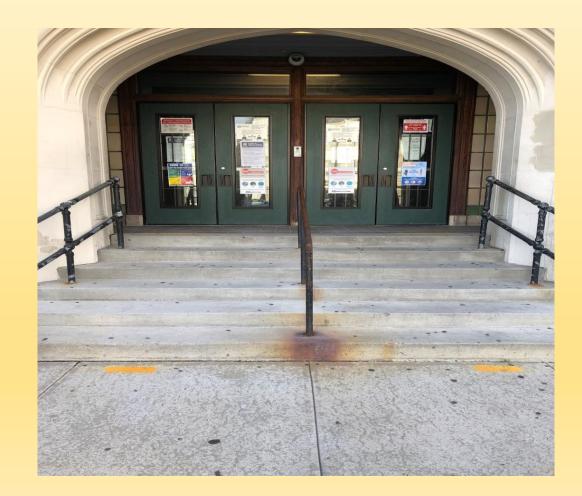

#### Main Entrance – View Image Below

P.M. DISMISSAL PROCEDURES

2:40pm – 3:15pm